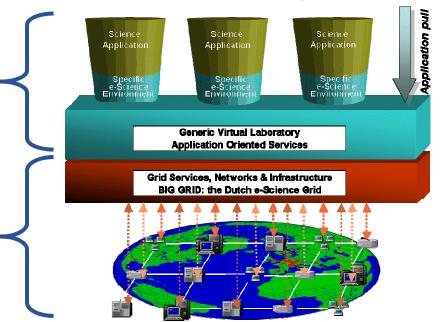

## You have seen and played with:

- Authentication --- X509 certificate, VO
- Job Submission --- Use the compute resources
- Data Management --- Moving data around
- Use Cases --- plans and achievements on the Grid

Embrace/BioMed and other EU projects

This Tutorial

## Bringing it all Together

- Try your own application on the Grid
  - Need help, ask us, and we will work with you
- Talk to the experts
  - We will walk around to answer "any" question
- What does this type of Grid mean for BioInformatics
  - Working session by Victor de Jager (NBIC), Machiel Jansen (SARA) and Pieter van Beek (SARA)